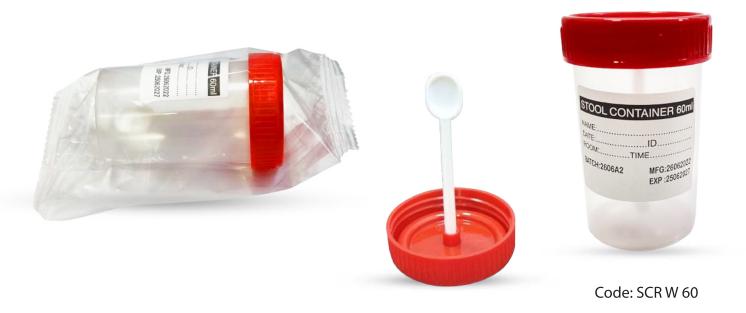

# **Stool Container**

# 60 ml with individual wrapping

# Material

The specimen stool container is a product that needs careful handling because it is used to collect stool for sample testing.

We picked polypropylene since it is a durable material that can withstand chemical wear.

Never do we use any poor quality supplies because doing so alters the outcome.

#### Design

Our stool containers are marked with markings that display both ounce and milliliter marker.

The caps are intended to be leak-proof under normal conditions.

To avoid contamination, each bottle is individually packaged.