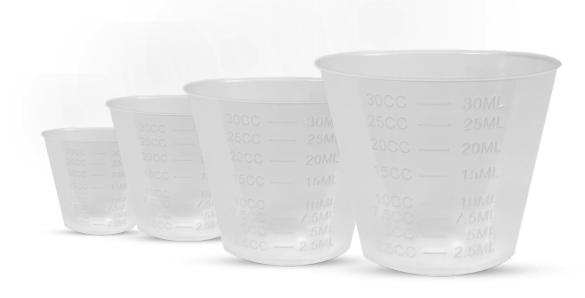

# **MEDICINE CUP**

30 ml

#### Material

The medicine cups are used to provide medicines to patients, and each cup is crafted of only the highest quality plastic.

Due to the need for a very clean environment during production, automated robots are used.

There are measurements on each individual cup in cc and ml.

#### Design

Each individual cup is marked in cc and ml up to 30 ml.

Since high clarity materials are used in manufacture, the level of transparency is at its highest.

Code: MCT30

Color

Transparent