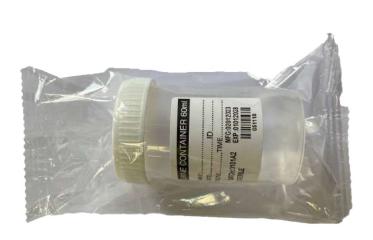

# **Stool Container**

# 60 ml with individual wrapping

# Material

The specimen stool container is a product that needs careful handling because it is used to collect stool for sample testing.

We picked polypropylene since it is a durable material that can withstand chemical wear.

Never do we use any poor quality supplies because doing so alters the outcome.

#### Design

Our stool containers are marked with markings that display both ounce and milliliter marker.

The caps are intended to be leak-proof under normal conditions.

To avoid contamination, each bottle is individually packaged.