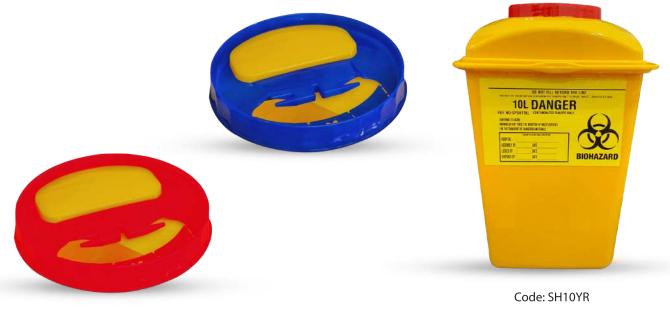

#### 10 Litre

#### Material

Sharp bins are manufactured of adaptable polypropylene homopolymer that has been combined with additives for strength and color.

The product exhibits excellent toughness and stiffness.

Tensile modulus: 1550 mpa

Tensile stress at yield: 34.5 mpa

Charpy impact strength notched:3.5kj/m2

\*Measured on injection Moulded specimens all to ISO: 1873 - 2

#### Design

Sharp containers are designed for simple use and disposal.

The lid's construction makes it possible to close it completely with just one press.

Bins include handles to make moving them easier.

A wall hanging hook is also included for mounting.

#### Color

Yellow / Blue Yellow / Red