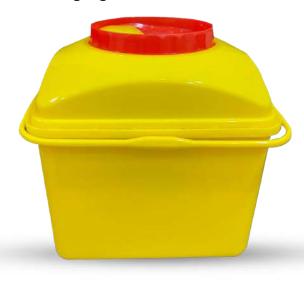

# 3 Litre

#### Design

Sharp containers are designed for simple use and disposal.

The lid's construction makes it possible to close it completely with just one press.

Bins include handles to make moving them easier.

A wall hanging hook is also included for mounting.

#### Color

Yellow / Blue

Yellow / Red