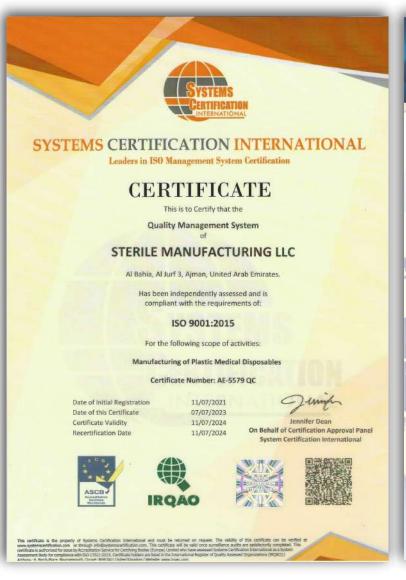

# Certificate

### Certificate of Compliance

We hereby declare that the technical file of product complied with the requirement of directive Council Directive on Medical Devices 93/42/EEC as Amended 2007/47/EC

Certificate No.: CE-3650

Manufacturer

: STERILE PLASTIC MANUFACTURING L.L.C

Address Product Name : AL BAHIYA, JURF3, AJMAN, UNITED ARAB EMIRATES.

: KIDNEY TRAY, SPECIMEN CONTAINER, MEDICINE CUP, RECTANGULAR BASIN, SHARP CONTAINER, MALE URINAL, HDPE BOTTLES.

The Certification body has performed an audit of the above product quality system covering the design, manufacture and final inspection of the certified product. The quality system has been assessed, approved and is subject to continuous surveillance according to Directive Council Directive on Medical Devices 93/42/EEC as Amended 2007/47/EC.

#### 2007/47/EC. This certificate is issued under the following conditions:

- It applies only to the quality system maintained in the manufacture of above referenced models and it does not substitute the design or type examination procedures, if requested.
   The certificate remains valid until the manufacturing conditions or the quality systems are
- changed.

  3. The certificate validity is conditioned by positive results or surveillance audits.

The CE mark as shown above can be used, under the responsibility of the manufacturer, after completion of an EC Declaration of conformity and compliance with all relevant EC Directives. The statement is based on a single evaluation of one sample of above mentioned product. It does not imply an assessment of the whole production.

#### Validity of this certificate can be verified at www.ukcertifications.org.uk/verify

Date of Certification 08 th November 2022 1st Surveillance Audit Due 07 th November 2023 2<sup>nd</sup> Survei**ll**ance Audit Due 04th November 202 4 Certification Expiry (subject to the company maintaining its 04th November 2025