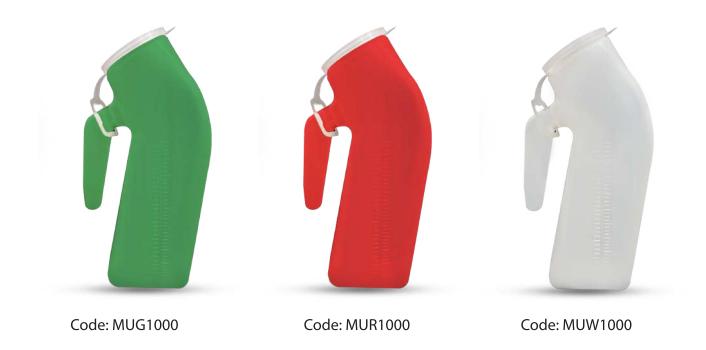

# **PRODUCTS** Male Urinal 1000 ml

#### Material

Male urinals have been a crucial component of patient care for collecting urine, and we produce them using the best raw materials available that are created by top manufacturers.

#### Design

The product contains markings on both sides, which makes obtaining measurements easy. The caps have been designed so that leaks won't happen in the case of an accidental drop, and the thickness and general quality make it comfortable to handle.