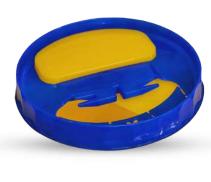

ns include handles to make moving them easier.

A wall hanging hook is also included for mounting.









#### Color

Yellow / Blue

Yellow / Red





#### 5 Litre

#### Material

Sharp bins are manufactured of adaptable polypropylene homopolymer that has been combined with additives for strength and color. The product exhibits excellent toughness and stiffness.

Tensile modulus: 1550 mpa

Tensile stress at yield: 34.5 mpa

Charpy impact strength notched:3.5kj/m2

\*Measured on injection Moulded specimens all to ISO: 1873 - 2

#### Design

Sharp containers are designed for simple use and disposal.

The lid's construction makes it possible to close it completely with just one press.

Bins include handles to make moving them easier.

A wall hanging hook is also included for mounting.











Color

Yellow / Blue Yellow / Red





#### 10 Litre

#### Material

Sharp bins are manufactured of adaptable polypropylene homopolymer that has been combined with additives for strength and color.

The product exhibits excellent toughness and stiffness.

Tensile modulus: 1550 mpa

Tensile stress at yield: 34.5 mpa

Charpy impact strength notched:3.5kj/m2

\*Measured on injection Moulded specimens all to ISO: 1873 - 2

#### Design

Sharp containers are designed for simple use and disposal.

The lid's construction makes it possible to close it completely with just one press.

Bins include handles to make moving them easier.

A wall hanging hook is also included for mounting.





#### Color

Yellow / Blue Yellow / Red





# Rectangular

# Wash Basin 5 Litre

#### Material

Basins are