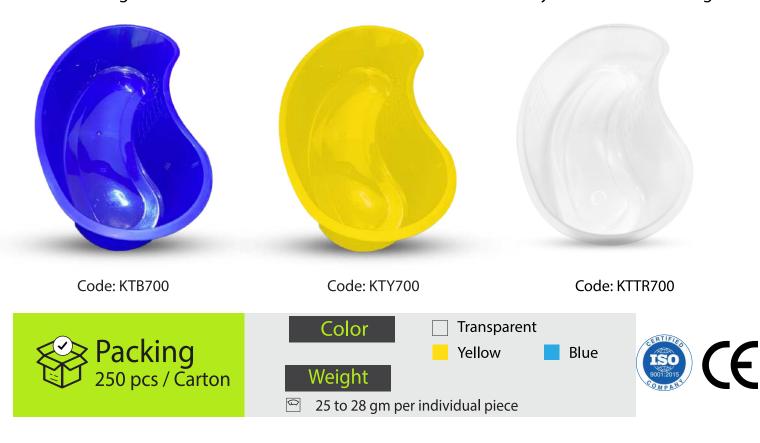

# Kidney Tray Disposable 700 ml

#### Material

These trays are resistant to most chemicals and produced from 100% pure polypropylene, which is supplied by top manufacturers. The product is reliable since the raw material may be recycled to have a smaller environmental impact. It can also handle high temperatures and stress.

#### Design

The mouth space has been expanded since we paid close attention to detail during design, ensuring that use will be simple and straightforward.

The design of the thickness ensures that it is still user-friendly and resists bending.