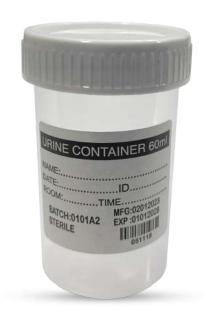

# **Urine Container**

# 60 ml with individual wrapping

#### Material

Urine specimen containers are used to collect urine for sample testing, making them a product that needs careful handling. We picked polypropylene since it is a durable material that can withstand chemical wear. Never utilize any low-quality materials doing so can lead to unpredictable results.

#### Design

Our urine containers have markings that display ounce and milliliter markings.

The caps are intended to be leak-proof under normal conditions.

To avoid damage, each bottle is packaged separately.

Code: UCW 60

Color

Yellow Red