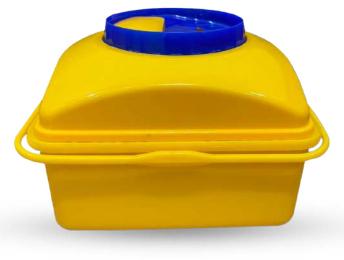

# 3 Litre

#### Design

Sharp containers are designed for simple use and disposal.

The lid's construction makes it possible to close it completely with just one press.

Bins include handles to make moving them easier.

A wall hanging hook is also included for mounting.

#### Color

Yellow / Blue

Yellow / Red