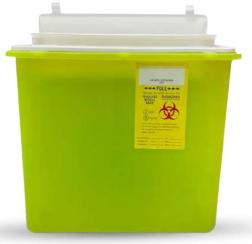

#### 5 QT

#### Material

In order to withstand the sharp objects, sharp containers are built of recyclable polypropylene with exceptional impact strength. Additionally, in the case of an unintentional fall, the material is resistant to breakage.

#### Design

Compared to regular containers, there is more usable space.

To maximize the usable volume, widen the body. Reduced Plastic

Use Intended To Have A Smaller Effect On The Environment.

Designed To Withstand An Unintentional Spill.

Suitable For a Variety Of Wall Mounts.